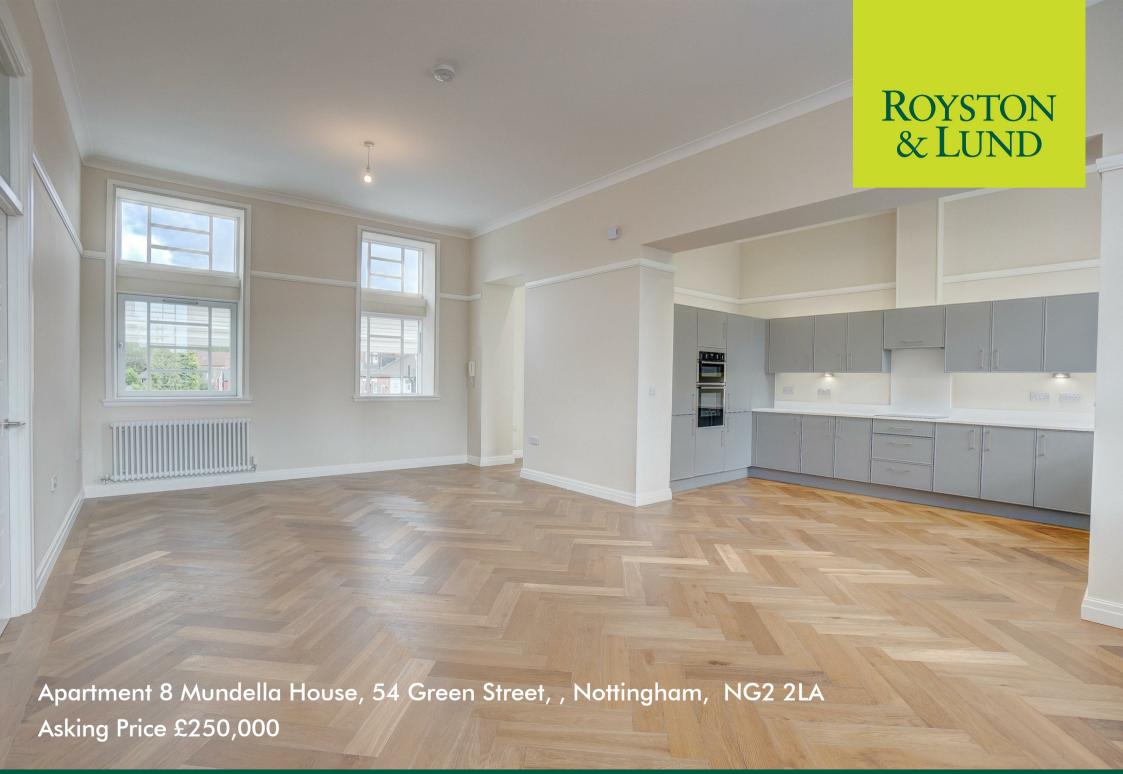

## Apartment 8 Mundella House, , Noffingham, NG2 2LA

## Asking Price £250,000

A modern apartment in a period art deco building with high ceilings, original features and a unique courtyard garden.

A large open plan feel includes an expansive kitchen, living and dining area and two double bedrooms, bathroom and additional separate W.C. The total floor area is approximately 89 sq m / 960 sq ft. With large windows and lots of natural light, the living spaces sensitively reimagine the qualities of this unique building.

Tenure: Long Leasehold/Share of Freehold Service Charge £117.39 PCM

- Art Deco building refurbished to a high standard
- Sought after location in Old Meadows Conservation Area next to Victoria Embankment
- Within walking distance of West Bridgford & City Centre
- Sheltered courtyard garden
- High ceilings, Crittall inspired large Velfac windows
- Fully fitted kitchen with soft close doors and solid surface worktop
- Neff integrated oven and induction hob
- Integrated dishwasher, washing machine and fridge freezer
- Herringbone wooden flooring to living areas
- Honeywell Evohome smart heating controls