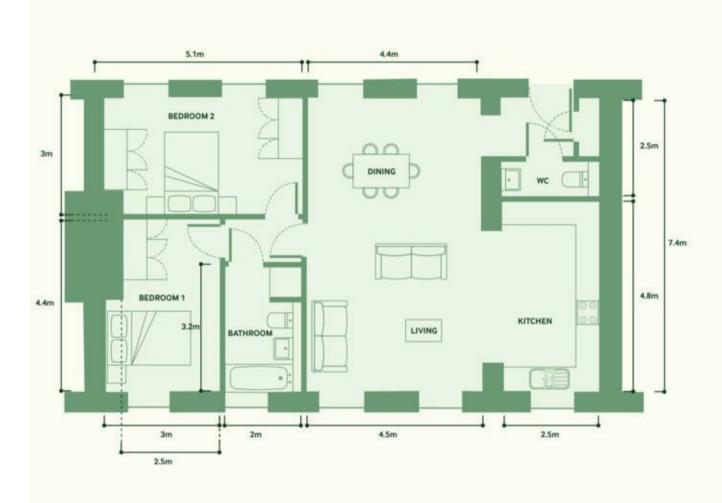

## Asking Price £250,000

A modern apartment in a period art deco building with high ceilings, original features and a unique courtyard garden.

A large open plan feel includes an expansive kitchen, living and dining area and two double bedrooms, bathroom and additional separate W.C. The total floor area is approximately 89 sq m / 960 sq ft. With large windows and lots of natural light, the living spaces sensitively reimagine the qualities of this unique building.