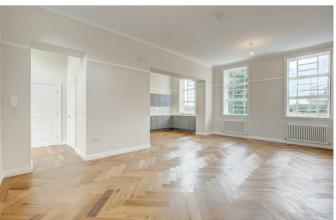

## Asking Price £250,000

A modern apartment in a period art deco building with high ceilings, original features and a unique courtyard garden.

A large open plan feel includes an expansive kitchen, living and dining area and two double bedrooms, bathroom and additional separate W.C. The total floor area is approximately 89 sq m / 960 sq ft. With large windows and lots of natural light, the living spaces sensitively reimagine the qualities of this unique building.