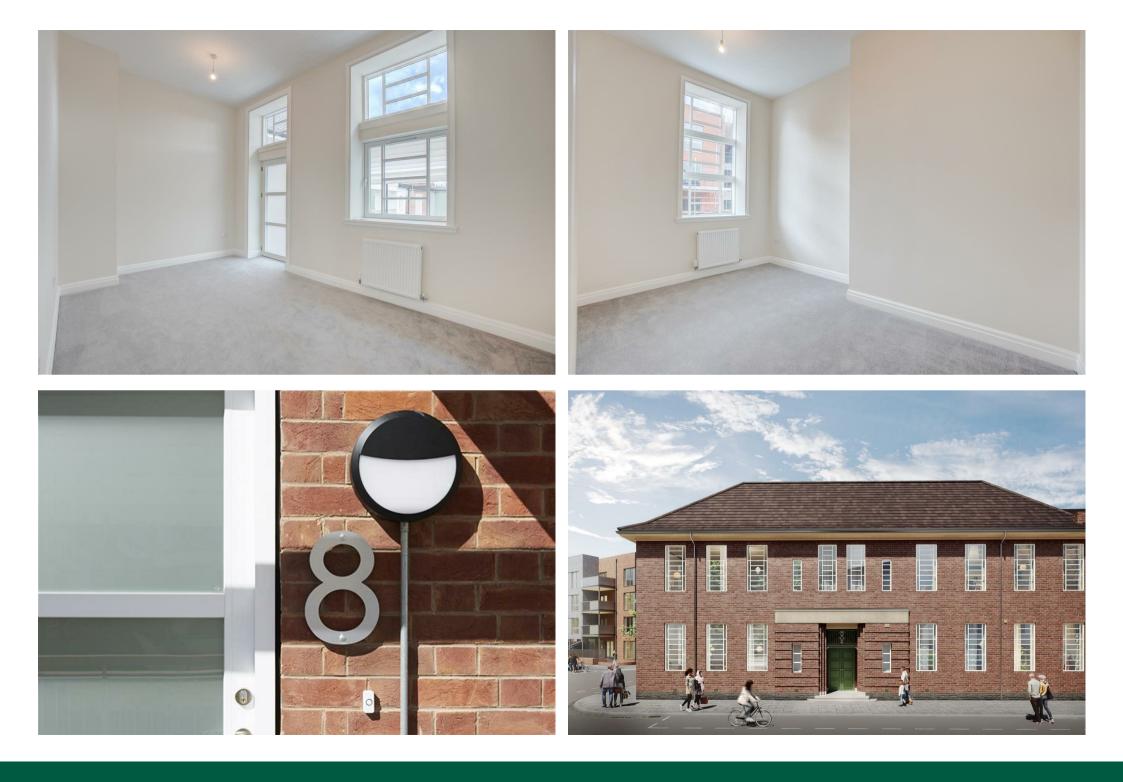

## Asking Price £250,000

A modern apartment in a period art deco building with high ceilings, original features and a unique courtyard garden.

A large open plan feel includes an expansive kitchen, living and dining area and two double bedrooms, bathroom and additional separate W.C. The total floor area is approximately 89 sq m / 960 sq ft. With large windows and lots of natural light, the living spaces sensitively reimagine the qualities of this unique building.

Tenure: Long Leasehold/Share of Freehold Service Charge £117.39 PCM

- Art Deco building refurbished to a high standard
- Sought after location in Old Meadows Conservation Area next to Victoria Embankment
- Within walking distance of West Bridgford & City Centre
- Sheltered courtyard garden
- High ceilings, Crittall inspired large Velfac windows
- Fully fitted kitchen with soft close doors and solid surface worktop
- Neff integrated oven and induction hob
- Integrated dishwasher, washing machine and fridge freezer
- Herringbone wooden flooring to living areas
- Honeywell Evohome smart heating controls