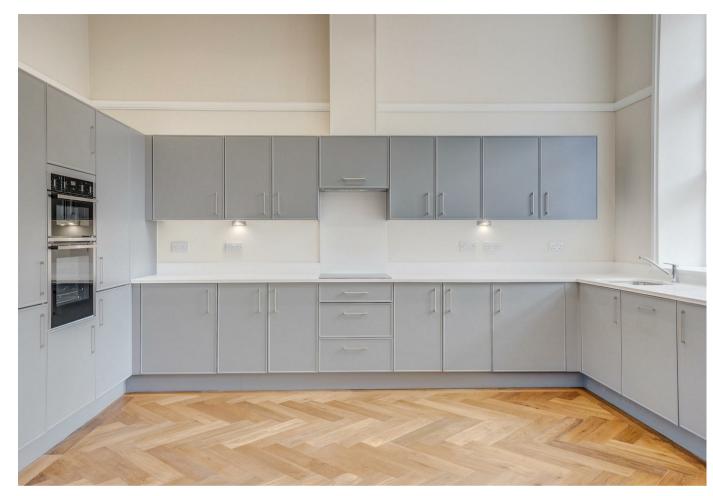

Tenure: Long Leasehold/Share of Freehold Service Charge £117.39 PCM

- Art Deco building refurbished to a high standard
- Sought after location in Old Meadows Conservation Area next to Victoria Embankment
- Within walking distance of West Bridgford & City Centre
- Sheltered courtyard garden
- High ceilings, Crittall inspired large Velfac windows
- Fully fitted kitchen with soft close doors and solid surface worktop
- Neff integrated oven and induction hob
- Integrated dishwasher, washing machine and fridge freezer
- Herringbone wooden flooring to living areas
- Honeywell Evohome smart heating controls